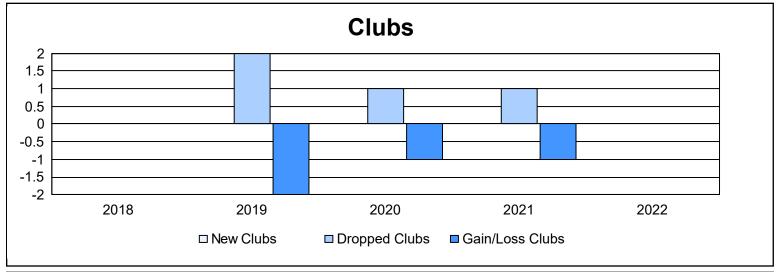

District 33 A

As of June 2022 Cumulative

| Year      | New<br>Clubs | Dropped<br>Clubs | Gain/<br>Loss<br>Clubs | New<br>Members | Charter<br>Members | Reinstate<br>Members | Transfer<br>Members | Total<br>Member<br>Added | Total<br>Members<br>Dropped | Gain/<br>Loss<br>Members |
|-----------|--------------|------------------|------------------------|----------------|--------------------|----------------------|---------------------|--------------------------|-----------------------------|--------------------------|
| 2017-2018 | 0            | 0                | 0                      | 113            | 0                  | 6                    | 4                   | 123                      | 185                         | -62                      |
| 2018-2019 | 0            | 2                | -2                     | 87             | 1                  | 5                    | 3                   | 96                       | 131                         | -35                      |
| 2019-2020 | 0            | 1                | -1                     | 72             | 0                  | 1                    | 2                   | 75                       | 106                         | -31                      |
| 2020-2021 | 0            | 1                | -1                     | 45             | 0                  | 3                    | 4                   | 52                       | 159                         | -107                     |
| 2021-2022 | 0            | 0                | 0                      | 81             | 2                  | 11                   | 8                   | 102                      | 109                         | -7                       |
| Average   | 0            | 1                | -1                     | 80             | 1                  | 5                    | 4                   | 90                       | 138                         | -48                      |