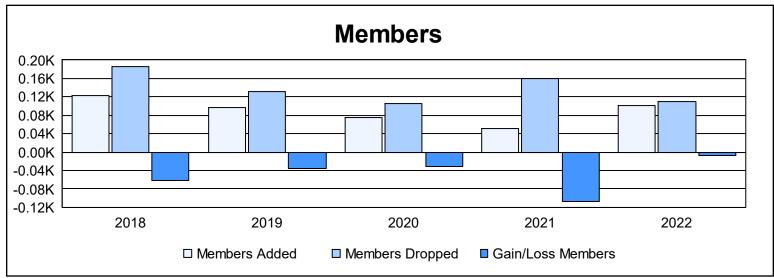

District 33 A

As of June 2022 Cumulative

| Year      | New<br>Clubs | Dropped<br>Clubs | Gain/<br>Loss<br>Clubs | New<br>Members | Charter<br>Members | Reinstate<br>Members | Transfer<br>Members | Total<br>Member<br>Added | Total<br>Members<br>Dropped | Gain/<br>Loss<br>Members |
|-----------|--------------|------------------|------------------------|----------------|--------------------|----------------------|---------------------|--------------------------|-----------------------------|--------------------------|
| 2017-2018 | 0            | 0                | 0                      | 113            | 0                  | 6                    | 4                   | 123                      | 185                         | -62                      |
| 2018-2019 | 0            | 2                | -2                     | 87             | 1                  | 5                    | 3                   | 96                       | 131                         | -35                      |
| 2019-2020 | 0            | 1                | -1                     | 72             | 0                  | 1                    | 2                   | 75                       | 106                         | -31                      |
| 2020-2021 | 0            | 1                | -1                     | 45             | 0                  | 3                    | 4                   | 52                       | 159                         | -107                     |
| 2021-2022 | 0            | 0                | 0                      | 81             | 2                  | 11                   | 8                   | 102                      | 109                         | -7                       |
| Average   | 0            | 1                | -1                     | 80             | 1                  | 5                    | 4                   | 90                       | 138                         | -48                      |